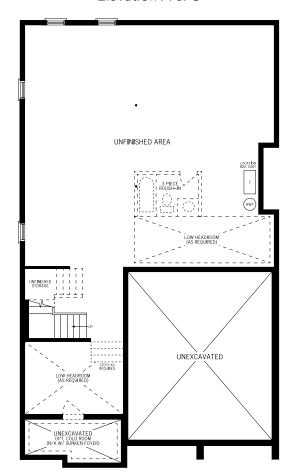

# THE Aspen



All renderings are artist's concept only.

3010 sq. ft.

WITH OPT. FINISHED BASEMENT: 3926 SQ. FT.



All renderings are artist's concept only.

3000 sq. ft.

WITH OPT. FINISHED BASEMENT: 3915 SQ. FT.



All renderings are artist's concept only.

3000 sq. ft.

WITH OPT. FINISHED BASEMENT: 3915 SQ. FT.

## **Ground Floor**

Elevation A & C



#### **Second Floor**

Elevation A & C



## **Ground Floor**

Elevation B



## **Second Floor**

Elevation B



## **Unfinished Basement**

Elevation A & C



## Opt. Finished Basement

Elevation A & C



## **Unfinished Basement**

Elevation B



# Opt. Finished Basement

Elevation B