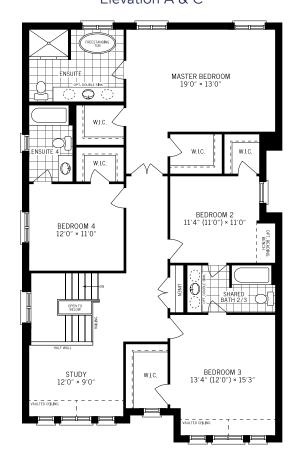

# THE Aspen



All renderings are artist's concept only.

3010 sq. ft.

WITH OPT. FINISHED BASEMENT: 3926 SQ. FT.



All renderings are artist's concept only.

3000 sq. ft.

WITH OPT. FINISHED BASEMENT: 3915 SQ. FT.



All renderings are artist's concept only.

3000 sq. ft.

WITH OPT. FINISHED BASEMENT: 3915 SQ. FT.

## **Ground Floor**

Elevation A & C



#### **Second Floor**

Elevation A & C



## **Ground Floor**

Elevation B



## **Second Floor**

Elevation B



## **Unfinished Basement**

Elevation A & C



## Opt. Finished Basement

Elevation A & C



## **Unfinished Basement**

Elevation B



# Opt. Finished Basement

Elevation B