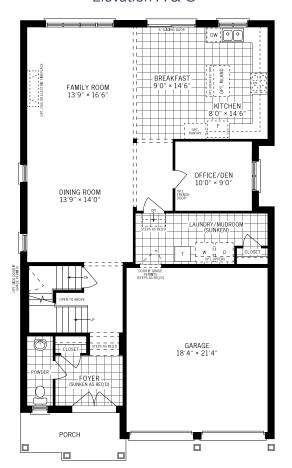

# THE Aspen



All renderings are artist's concept only.

3010 sq. ft.

WITH OPT. FINISHED BASEMENT: 3926 SQ. FT.



All renderings are artist's concept only.

3000 sq. ft.

WITH OPT. FINISHED BASEMENT: 3915 SQ. FT.



All renderings are artist's concept only.

3000 sq. ft.

WITH OPT. FINISHED BASEMENT: 3915 SQ. FT.

## **Ground Floor**

Elevation A & C



#### **Second Floor**

Elevation A & C



## **Ground Floor**

Elevation B



## **Second Floor**

Elevation B



## **Unfinished Basement**

Elevation A & C



## Opt. Finished Basement

Elevation A & C



## **Unfinished Basement**

Elevation B



# Opt. Finished Basement

Elevation B