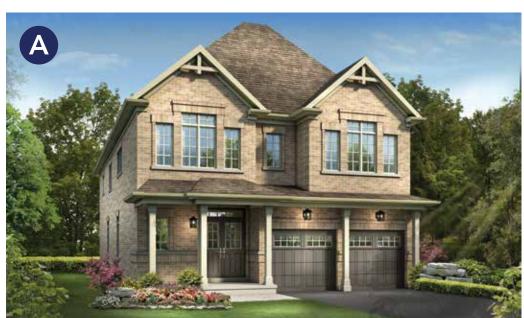

# THE Aspen

All renderings are artist's concept only.

3010 sq. ft.

WITH OPT. FINISHED BASEMENT: 3926 SQ. FT.

All renderings are artist's concept only.

3000 sq. ft.

WITH OPT. FINISHED BASEMENT: 3915 SQ. FT.

All renderings are artist's concept only.