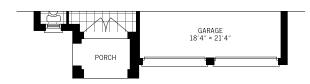

# THE Aspen



All renderings are artist's concept only.

3010 sq. ft.

WITH OPT. FINISHED BASEMENT: 3926 SQ. FT.



All renderings are artist's concept only.

3000 sq. ft.

WITH OPT. FINISHED BASEMENT: 3915 SQ. FT.



All renderings are artist's concept only.

3000 sq. ft.

WITH OPT. FINISHED BASEMENT: 3915 SQ. FT.

## **Ground Floor**

Elevation A & C



#### **Second Floor**

Elevation A & C



## **Ground Floor**

Elevation B



## **Second Floor**

Elevation B



## **Unfinished Basement**

Elevation A & C



## Opt. Finished Basement

Elevation A & C



## **Unfinished Basement**

Elevation B



# Opt. Finished Basement

Elevation B