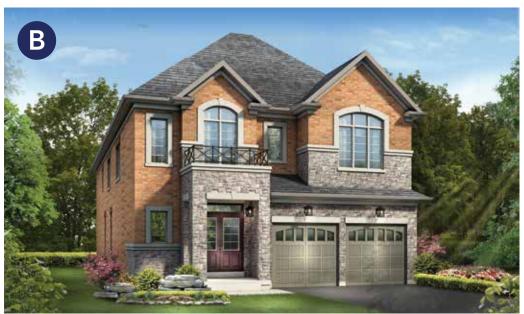

# THE Aspen

All renderings are artist's concept only.

3010 sq. ft.

WITH OPT. FINISHED BASEMENT: 3926 SQ. FT.

All renderings are artist's concept only.

3000 sq. ft.

WITH OPT. FINISHED BASEMENT: 3915 SQ. FT.

All renderings are artist's concept only.