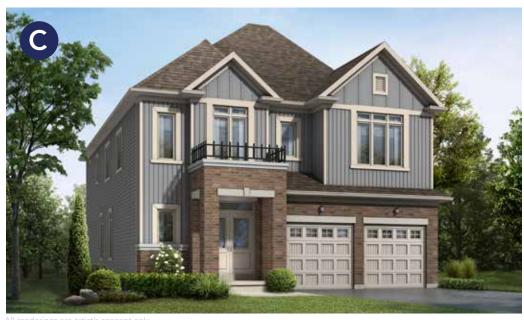

# THE Aspen

All renderings are artist's concept only.

3010 sq. ft.

WITH OPT. FINISHED BASEMENT: 3926 SQ. FT.

All renderings are artist's concept only.

3000 sq. ft.

WITH OPT. FINISHED BASEMENT: 3915 SQ. FT.

All renderings are artist's concept only.