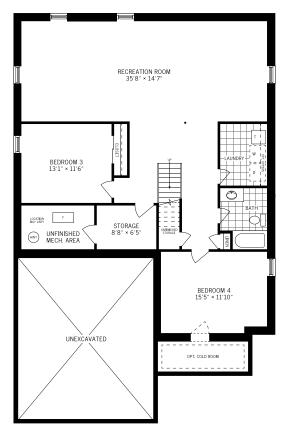

## **Opt. Finished Basement**

Elevation A & C

Prices, figures, illustrations, sizes, features and finishes are subject to change without notice. Tile patterns may vary. Window size and location may vary. Approx. location of furnace and water tank. Areas and dimensions are approximate and actual usable floor space may vary from the stated area. Layout may be reverse of the unit purchased. All renderings are Artist's concept. E. & O.E. 50-2