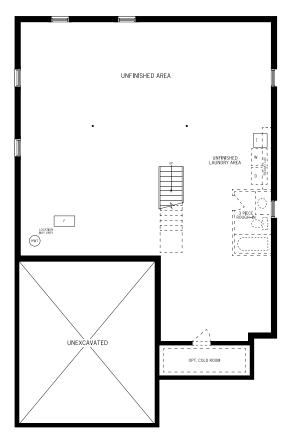

## **Unfinished Basement**

Elevation A & C

## **Opt. Finished Basement**

Elevation A & C

Prices, figures, illustrations, sizes, features and finishes are subject to change without notice. Tile patterns may vary. Window size and location may vary. Approx. location of furnace and water tank. Areas and dimensions are approximate and actual usable floor space may vary from the stated area. Layout may be reverse of the unit purchased. All renderings are Artist's concept. E. & O.E. 50-2