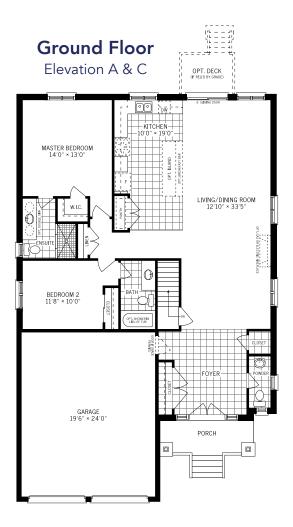

**1550 sq. ft.** WITH OPT. FINISHED BASEMENT: 2900 SQ. FT.

**1550 sq. ft.** WITH OPT. FINISHED BASEMENT: 2900 SQ. FT.