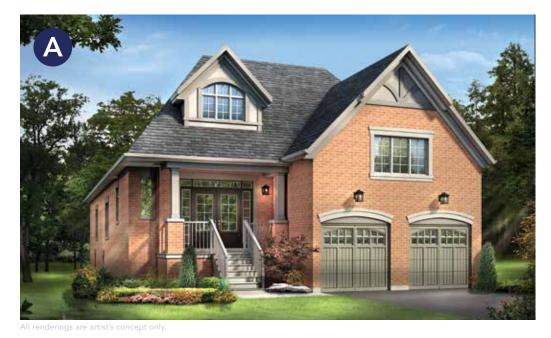

**1550 sq. ft.** WITH OPT. FINISHED BASEMENT: 2900 SQ. FT.

**1550 sq. ft.** WITH OPT. FINISHED BASEMENT: 2900 SQ. FT.