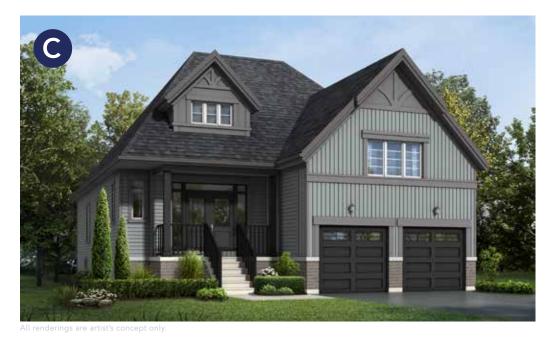

**1550 sq. ft.** WITH OPT. FINISHED BASEMENT: 2900 SQ. FT.

**1550 sq. ft.** WITH OPT. FINISHED BASEMENT: 2900 SQ. FT.