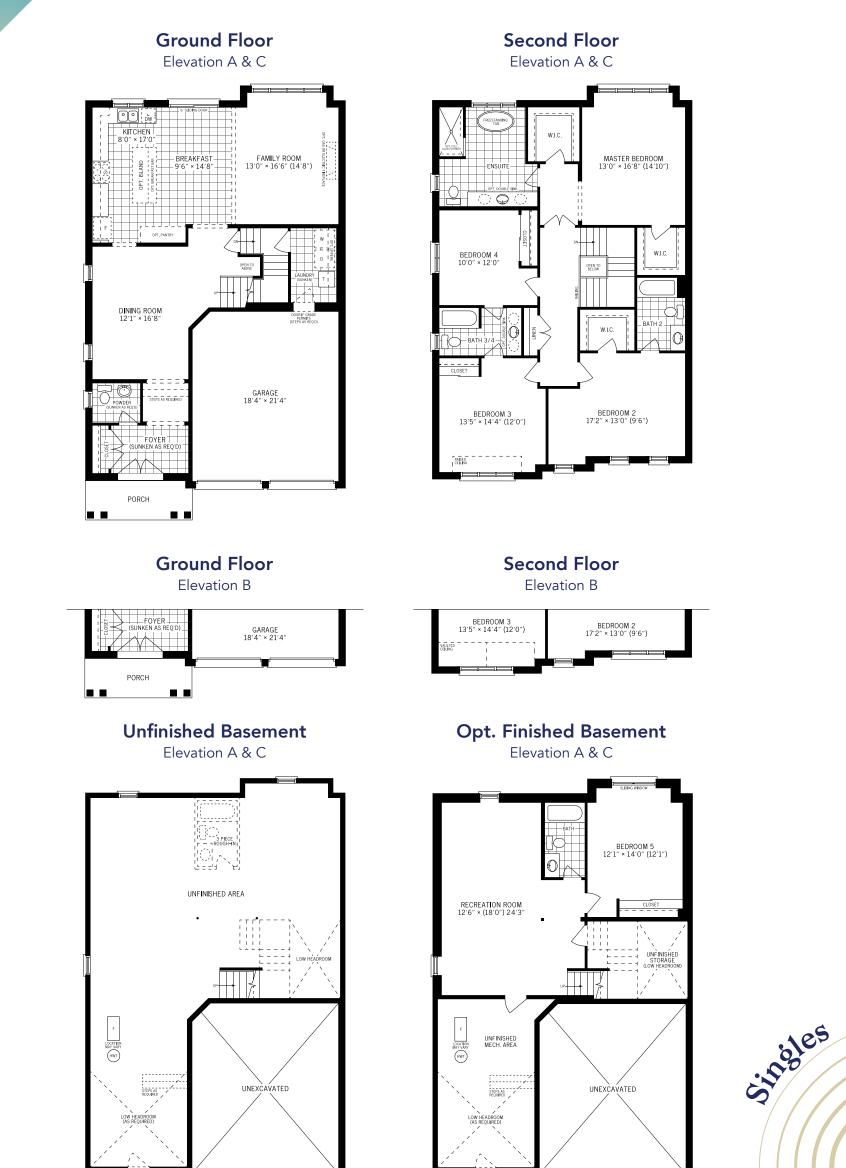

## THE Walnut

**2730 sq. ft.** WITH OPT. FINISHED BASEMENT: 3410 SQ. FT.

**2730 sq. ft.** WITH OPT. FINISHED BASEMENT: 3410 SQ. FT.

All renderings are artist's concept only.

**2730 sq. ft.** WITH OPT. FINISHED BASEMENT: 3410 SQ. FT.

Prices, figures, illustrations, sizes, features and finishes are subject to change without notice. Tile patterns may vary. Window size and location may vary. Approx. location of furnace and water tank. Areas and dimensions are approximate and actual usable floor space may vary from the stated area. Layout may be reverse of the unit purchased. All renderings are Artist's concept. E. & O.E. 50-2